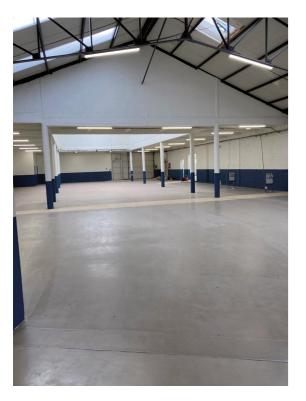

# **A 2,050 m<sup>2</sup> INDEPENDENT AREA** FULLY ACCESSIBLE TO VEHICLES with a large indoor parking area