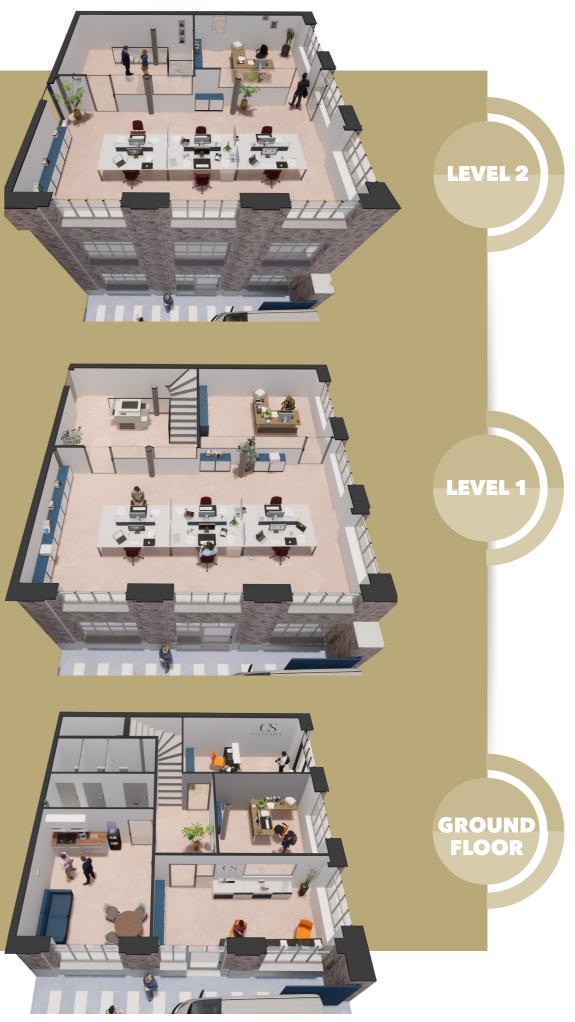

# **300 m<sup>2</sup> OF OFFICES ON THREE LEVELS** CONNECTED TO THE OPERATING AREA or fully independent

**600 M<sup>2</sup> OF LOADING AND UNLOADING SPACE OF VEHICLES.** The area has 14 parking spaces, 8 of which are equipped with charging stations for electric vehicles.

ACTIVITY AREA 1. 300 m<sup>2</sup> connected to the common area, with dedicated access to the outside. **ACTIVITY AREA 2.** 900 m<sup>2</sup> usable for all activities, directly connected to the common area.