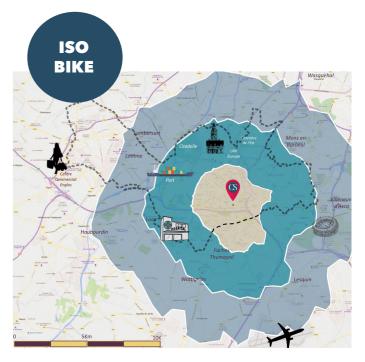

- MORE THAN 110,000 HOUSEHOLDS within 20 minutes by bike
- 3,800 SHOPS within 30 minutes by bike