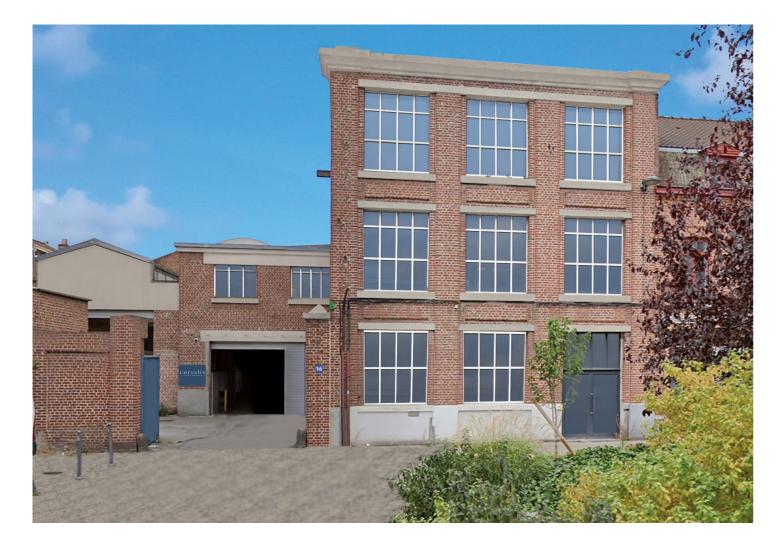

# **A 2,050 m<sup>2</sup> INDEPENDENT AREA** FULLY ACCESSIBLE TO VEHICLES with a large indoor parking area

# **300 m<sup>2</sup> OF OFFICES ON THREE LEVELS** CONNECTED TO THE OPERATING AREA or fully independent

**600 M<sup>2</sup> OF LOADING AND UNLOADING SPACE OF VEHICLES.** The area has 14 parking spaces, 8 of which are equipped with charging stations for electric vehicles.

ACTIVITY AREA 1. 300 m<sup>2</sup> connected to the common area, with dedicated access to the outside. **ACTIVITY AREA 2.** 900 m<sup>2</sup> usable for all activities, directly connected to the common area.