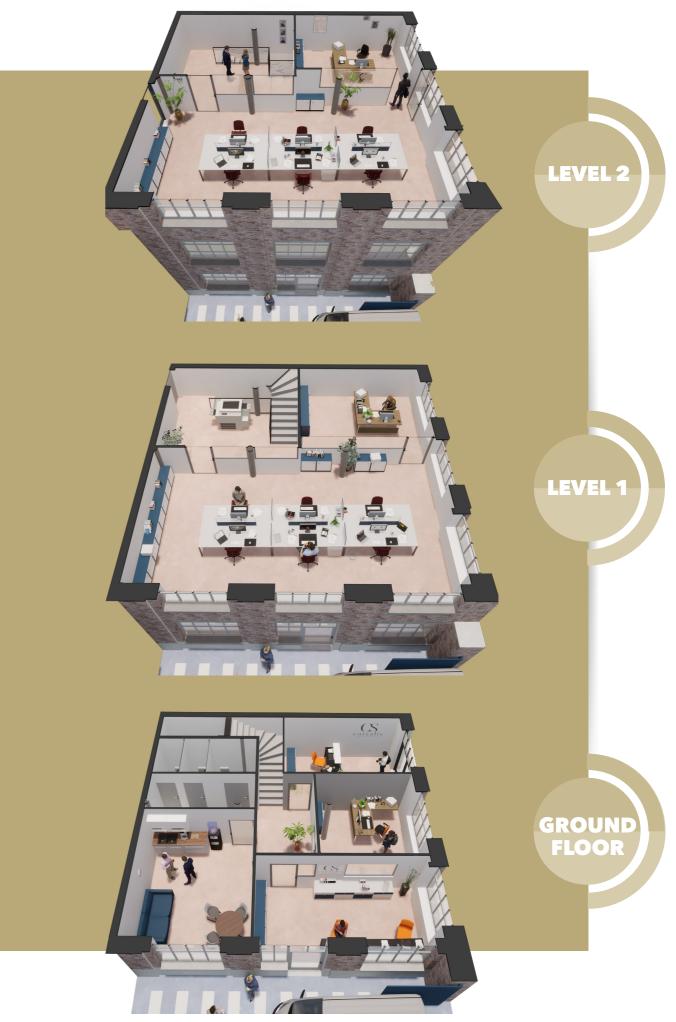

# **300 m<sup>2</sup> OF OFFICES ON THREE LEVELS** CONNECTED TO THE OPERATING AREA or fully independent

**600 M<sup>2</sup> OF LOADING AND UNLOADING SPACE OF VEHICLES.** The area has 14 parking spaces, 8 of which are equipped with charging stations for electric vehicles.