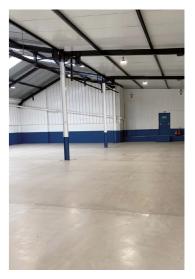

# **300 m<sup>2</sup> OF OFFICES ON THREE LEVELS** CONNECTED TO THE OPERATING AREA or fully independent

**600 M<sup>2</sup> OF LOADING AND UNLOADING SPACE OF VEHICLES.** The area has 14 parking spaces, 8 of which are equipped with charging stations for electric vehicles.

ACTIVITY AREA 1. 300 m<sup>2</sup> connected to the common area, with dedicated access to the outside. **ACTIVITY AREA 2.** 900 m<sup>2</sup> usable for all activities, directly connected to the common area.