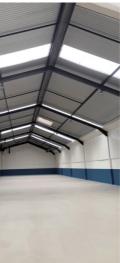

# **A 2,050 m<sup>2</sup> INDEPENDENT AREA** FULLY ACCESSIBLE TO VEHICLES with a large indoor parking area

# **300 m<sup>2</sup> OF OFFICES ON THREE LEVELS** CONNECTED TO THE OPERATING AREA or fully independent

**600 M<sup>2</sup> OF LOADING AND UNLOADING SPACE OF VEHICLES.** The area has 14 parking spaces, 8 of which are equipped with charging stations for electric vehicles.

ACTIVITY AREA 1. 300 m<sup>2</sup> connected to the common area, with dedicated access to the outside. **ACTIVITY AREA 2.** 900 m<sup>2</sup> usable for all activities, directly connected to the common area.