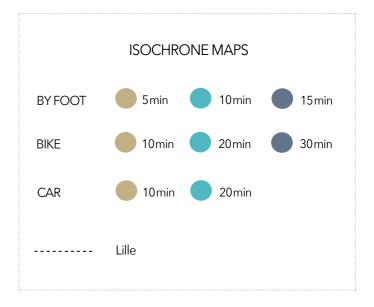

- AROUND 30,000 PEOPLE can be reached in less than a 15-minute walk
- 140 SHOPS are located within a 15-minute walk

- MORE THAN 280,000 HOUSEHOLDS and 5,200 SHOPS can be reached in under 20 minutes by car
- AROUND 30 MINUTES to reach the site from the city's main logistics areas

- MORE THAN 110,000 HOUSEHOLDS within 20 minutes by bike
- 3,800 SHOPS within 30 minutes by bike