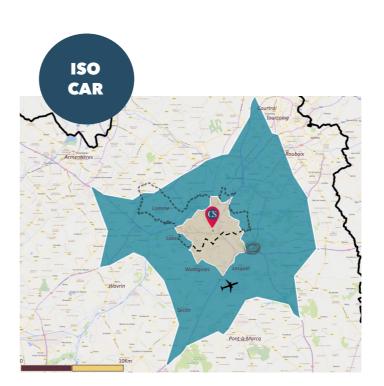

- AROUND 30,000 PEOPLE can be reached in less than a 15-minute walk
- 140 SHOPS are located within a 15-minute walk

- MORE THAN 280,000 HOUSEHOLDS and 5,200 SHOPS can be reached in under 20 minutes by car
- AROUND 30 MINUTES to reach the site from the city's main logistics areas