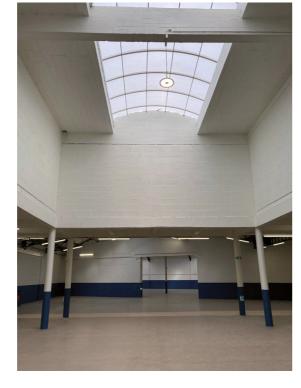

# **A 2,050 m<sup>2</sup> INDEPENDENT AREA** FULLY ACCESSIBLE TO VEHICLES with a large indoor parking area

# **300 m<sup>2</sup> OF OFFICES ON THREE LEVELS** CONNECTED TO THE OPERATING AREA or fully independent

**600 M<sup>2</sup> OF LOADING AND UNLOADING SPACE OF VEHICLES.** The area has 14 parking spaces, 8 of which are equipped with charging stations for electric vehicles.

ACTIVITY AREA 1. 300 m<sup>2</sup> connected to the common area, with dedicated access to the outside. **ACTIVITY AREA 2.** 900 m<sup>2</sup> usable for all activities, directly connected to the common area.