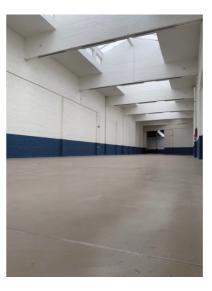

# **A 2,050 m<sup>2</sup> INDEPENDENT AREA** FULLY ACCESSIBLE TO VEHICLES with a large indoor parking area

# **300 m<sup>2</sup> OF OFFICES ON THREE LEVELS** CONNECTED TO THE OPERATING AREA or fully independent

**600 M<sup>2</sup> OF LOADING AND UNLOADING SPACE OF VEHICLES.** The area has 14 parking spaces, 8 of which are equipped with charging stations for electric vehicles.

ACTIVITY AREA 1. 300 m<sup>2</sup> connected to the common area, with dedicated access to the outside. **ACTIVITY AREA 2.** 900 m<sup>2</sup> usable for all activities, directly connected to the common area.