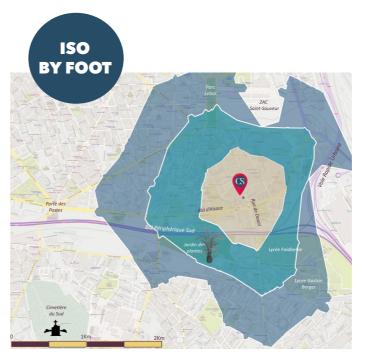

- AROUND 30,000 PEOPLE can be reached in less than a 15-minute walk
- 140 SHOPS are located within a 15-minute walk

- MORE THAN 280,000 HOUSEHOLDS and 5,200 SHOPS can be reached in under 20 minutes by car
- AROUND 30 MINUTES to reach the site from the city's main logistics areas