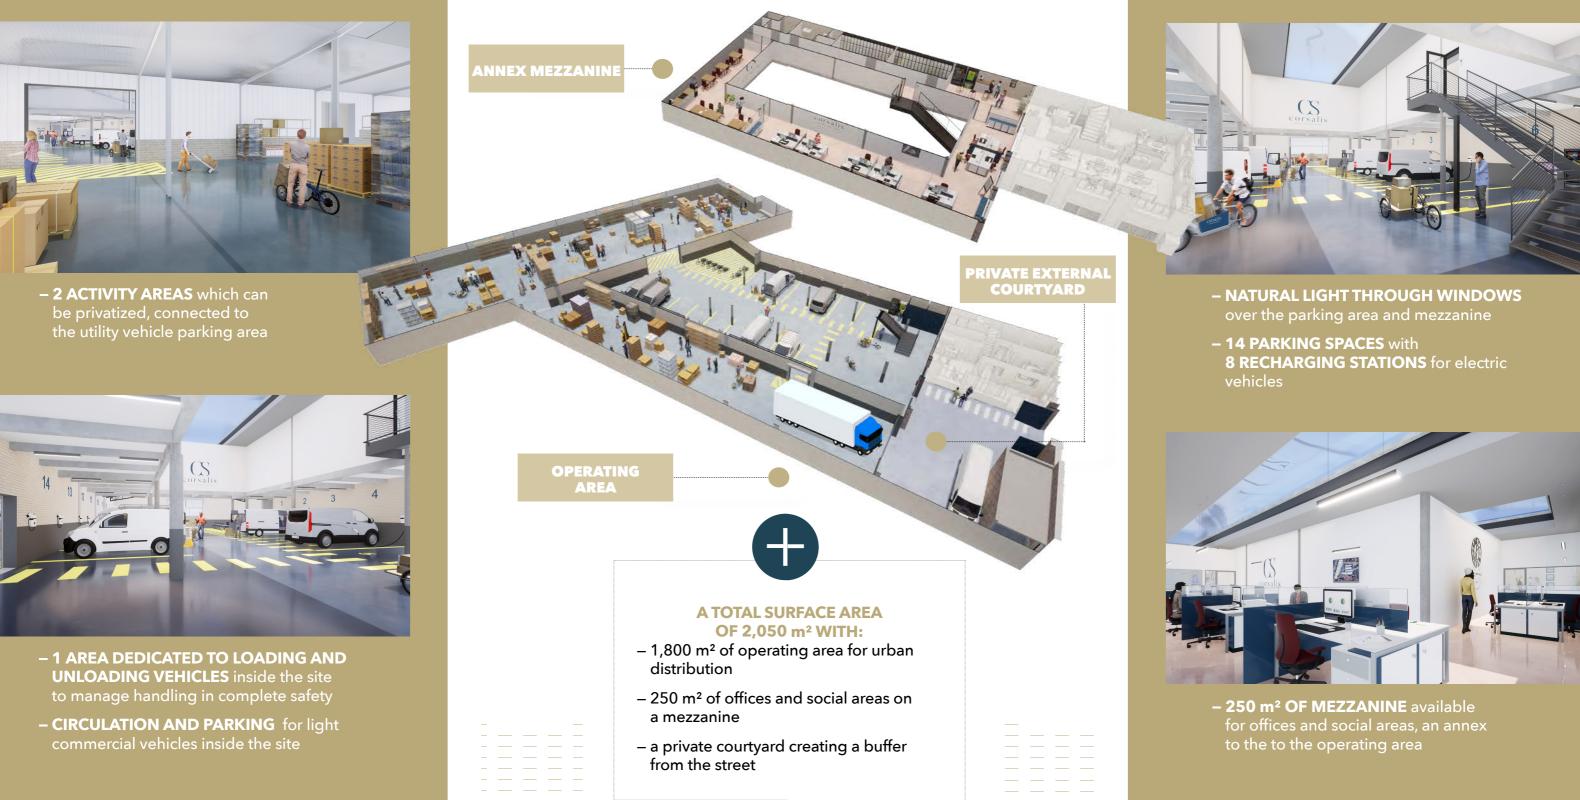

# **A 2,050 m<sup>2</sup> INDEPENDENT AREA** FULLY ACCESSIBLE TO VEHICLES with a large indoor parking area

# **300 m<sup>2</sup> OF OFFICES ON THREE LEVELS** CONNECTED TO THE OPERATING AREA or fully independent

**600 M<sup>2</sup> OF LOADING AND UNLOADING SPACE OF VEHICLES.** The area has 14 parking spaces, 8 of which are equipped with charging stations for electric vehicles.

ACTIVITY AREA 1. 300 m<sup>2</sup> connected to the common area, with dedicated access to the outside. **ACTIVITY AREA 2.** 900 m<sup>2</sup> usable for all activities, directly connected to the common area.