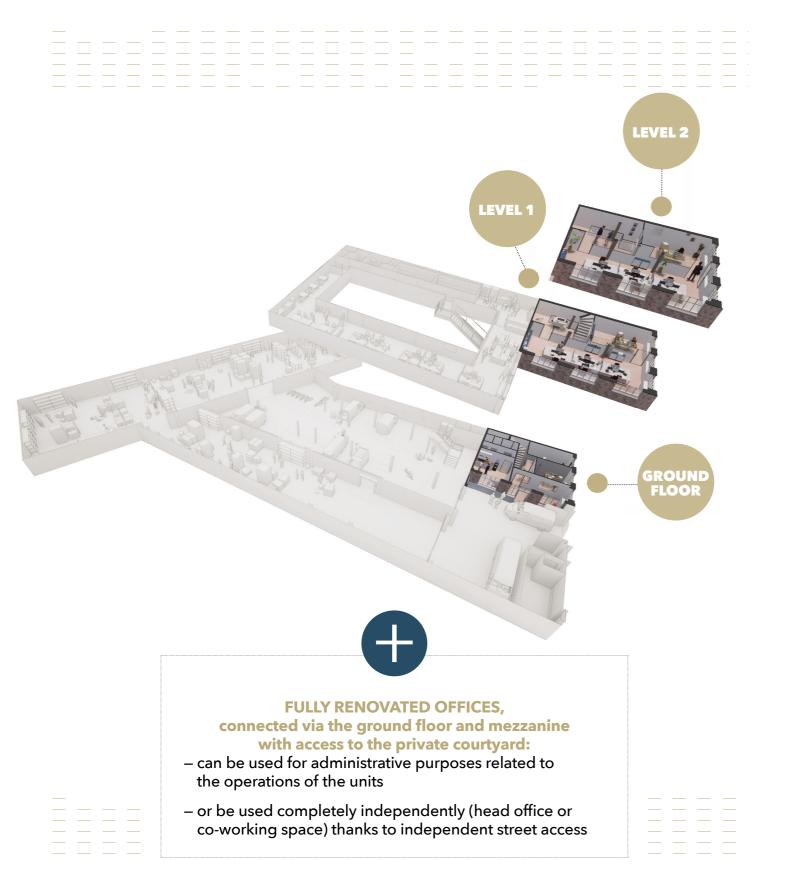

# **300 m<sup>2</sup> OF OFFICES ON THREE LEVELS** CONNECTED TO THE OPERATING AREA or fully independent

**600 M<sup>2</sup> OF LOADING AND UNLOADING SPACE OF VEHICLES.** The area has 14 parking spaces, 8 of which are equipped with charging stations for electric vehicles.