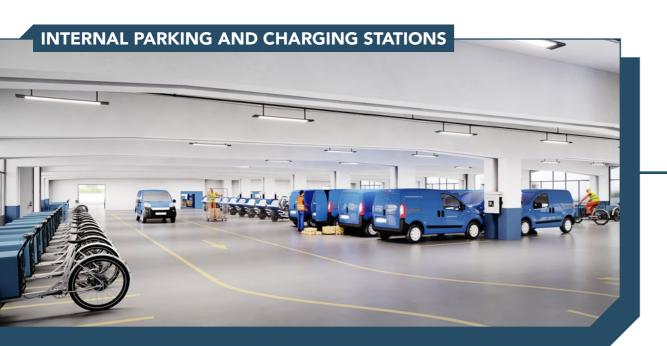

6 entrances for easy access to the indoor spaces

Loading areas by hoists

Up to **56 van parking** spaces

Up to 56 charging stations for electric vehicles

<u>~</u>~-

Up to 80 cargo bike and scooter parking spaces