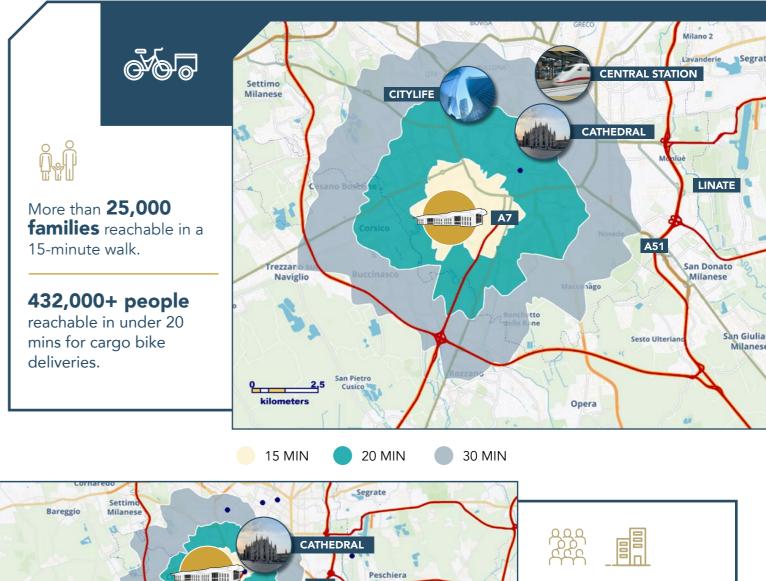

# AN INDEPENDENT FULLY RENOVATED URBAN LOGISTICS SITE, RIGHT IN THE HEART OF MILAN

La **FUCINA DELLA BARONA** is strategically located south of Milan, serving the city centre. Its proximity to the motorway and the ring road guarantees **EASY ACCESS TO MILAN**. Its location also makes it possible to cover the city centre using **LIGHTER, GREENER MODES OF TRANSPORT**. The ideal city logistics set-up, favouring green vehicles which have a **REDUCED IMPACT ON THE ENVIRONMENT**.

#### CLOSE TO THE CITY CENTRE AND BUSINESS DISTRICTS

| 1,7 KM         | 8,6 KM           | 9,4 KM   |
|----------------|------------------|----------|
| FROM THE       | FROM THE GAE     | FROM THE |
| PORTA TICINESE | AULENTI SHOPPING | CENTRAL  |
| CITY GATE      | DISTRICT         | STATION  |
|                |                  |          |

6 KM FROM THE CITY LIFE SHOPPING DISTRICT 6,5 KM

FROM THE

CATHEDRAL

### EASY ACCESS FROM MOTORWAYS AND RING ROADS

**1,7 KM** FROM THE A7 MILAN-GENOA MOTORWAY AND WEST RING ROAD

**8,4 KM** FROM THE A1 MILAN-BOLOGNA MOTORWAY AND EAST RING ROAD

З