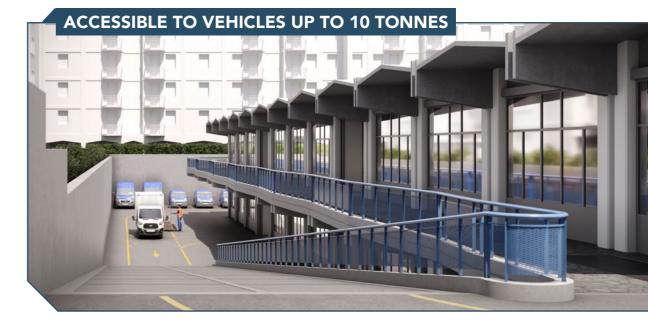

Accessible by vehicles up to 10 tonnes

Natural lighting and practical spaces in all operating areas

## PRACTICAL, COVERED LOADING/UNLOADING AREAS