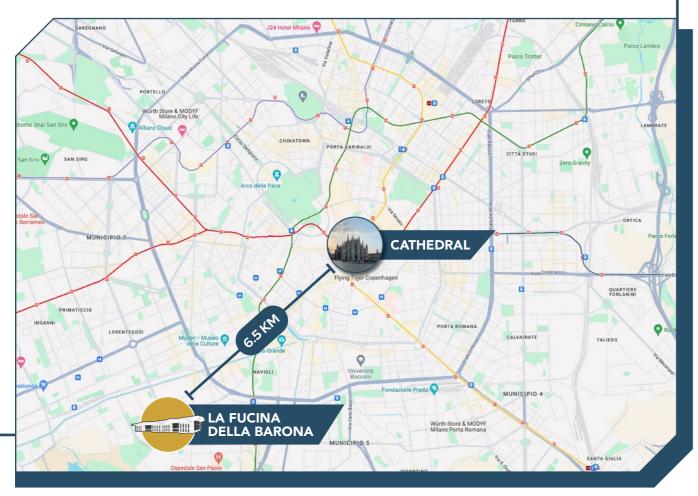

#### CLOSE TO THE CITY CENTRE AND BUSINESS DISTRICTS

| 1,7 KM         | 8,6 KM           | 9,4 KM   |
|----------------|------------------|----------|
| FROM THE       | FROM THE GAE     | FROM THE |
| PORTA TICINESE | AULENTI SHOPPING | CENTRAL  |
| CITY GATE      | DISTRICT         | STATION  |
|                |                  |          |

6 KM FROM THE CITY LIFE SHOPPING DISTRICT 6,5 KM

FROM THE

CATHEDRAL