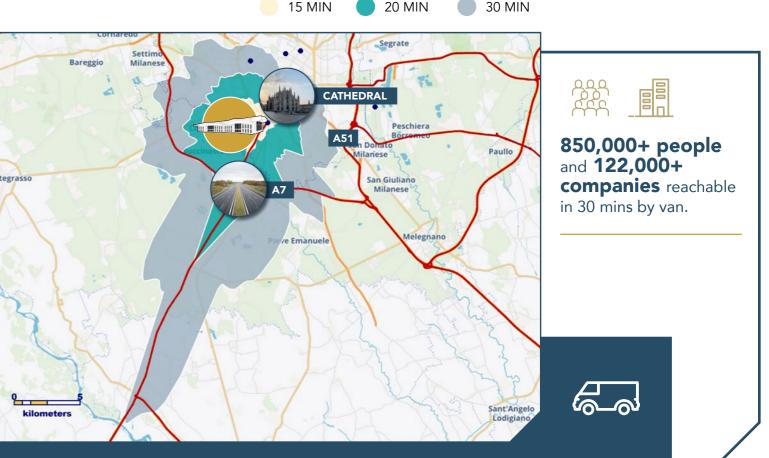

# AN INDEPENDENT FULLY RENOVATED URBAN LOGISTICS SITE, RIGHT IN THE HEART OF MILAN

La **FUCINA DELLA BARONA** is strategically located south of Milan, serving the city centre. Its proximity to the motorway and the ring road guarantees **EASY ACCESS TO MILAN**. Its location also makes it possible to cover the city centre using **LIGHTER, GREENER MODES OF TRANSPORT**. The ideal city logistics set-up, favouring green vehicles which have a **REDUCED IMPACT ON THE ENVIRONMENT**.

#### CLOSE TO THE CITY CENTRE AND BUSINESS DISTRICTS

| 1,7 KM         | 8,6 KM           | 9,4 KM   |
|----------------|------------------|----------|
| FROM THE       | FROM THE GAE     | FROM THE |
| PORTA TICINESE | AULENTI SHOPPING | CENTRAL  |
| CITY GATE      | DISTRICT         | STATION  |
|                |                  |          |

6 KM FROM THE CITY LIFE SHOPPING DISTRICT 6,5 KM

FROM THE

CATHEDRAL

### EASY ACCESS FROM MOTORWAYS AND RING ROADS

**1,7 KM** FROM THE A7 MILAN-GENOA MOTORWAY AND WEST RING ROAD

**8,4 KM** FROM THE A1 MILAN-BOLOGNA MOTORWAY AND EAST RING ROAD

З