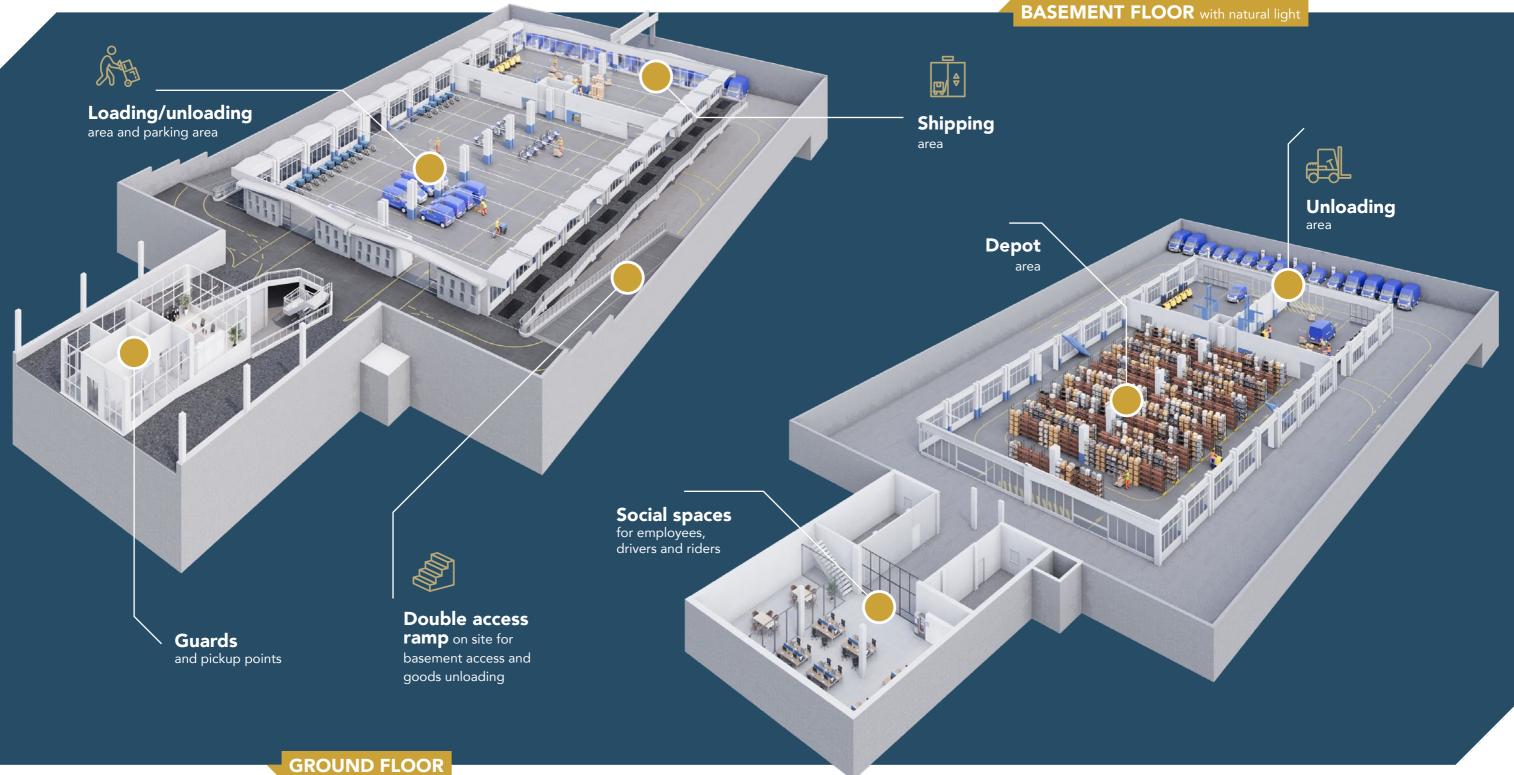

# **TWO VEHICLE-ACCESSIBLE LEVELS ALLOWING GOODS TO BE RECEIVED, STORED, PREPARED AND DISPATCHED ENTIRELY** WITHIN THE BUILDING

4.250 m<sup>2</sup> TOTAL SURFACE AREA

**Double access** ramp, making it easier to move around inside

6 entrances for easy access to the indoor spaces

Loading areas by hoists

Up to **56 van parking** spaces

Up to 56 charging stations for electric vehicles

<u>~</u>~-

Up to 80 cargo bike and scooter parking spaces

Accessible by vehicles up to 10 tonnes

Natural lighting and practical spaces in all operating areas

## PRACTICAL, COVERED LOADING/UNLOADING AREAS

# **ROOMS FOR ADMIN STAFF, SOCIAL SPACES** FOR OPERATIONS TEAM AND DRIVERS, **PICKUP POINT**

Good visibility and road access

Natural light and **functional spaces** 

### **ROOMS FOR STAFF AND DRIVERS**

Operational area and social spaces separate from the warehouse area

# **TWO SEPARATE, COMPLEMENTARY LEVELS OF APPROXIMATELY 2,000 m<sup>2</sup> FOR A SINGLE USER OR WHICH CAN BE SPLIT BETWEEN MULTIPLE TENANTS**

Modular spaces for up to 4 operators