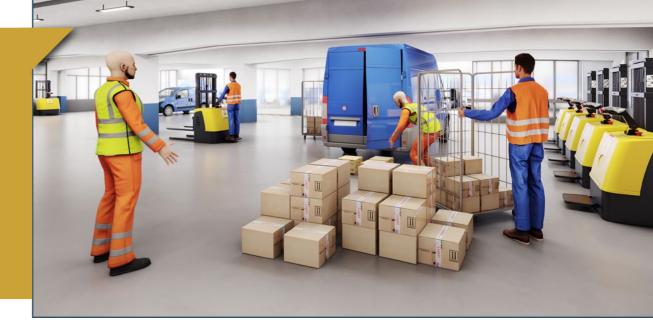

## PRACTICAL, COVERED LOADING/UNLOADING AREAS

Accessible by vehicles up to 10 tonnes

Natural lighting and practical spaces in all operating areas

6 entrances for easy access to the indoor spaces

Loading areas by hoists

Up to **56 van parking** spaces

Up to 56 charging stations for electric vehicles

<u>~</u>~-

Up to 80 cargo bike and scooter parking spaces