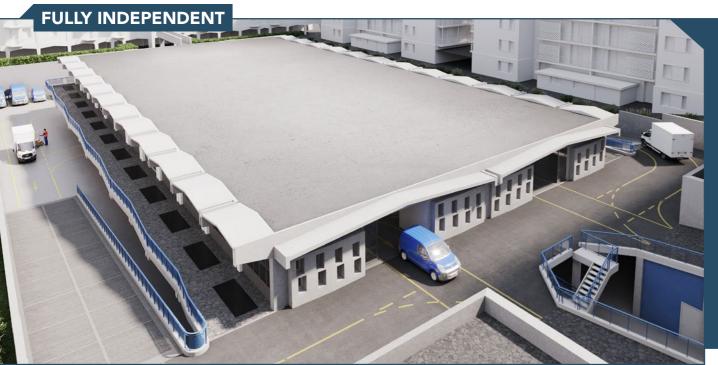

# **TWO VEHICLE-ACCESSIBLE LEVELS ALLOWING GOODS TO BE RECEIVED, STORED, PREPARED AND DISPATCHED ENTIRELY** WITHIN THE BUILDING

4.250 m<sup>2</sup> TOTAL SURFACE AREA

**Double access** ramp, making it easier to move around inside

6 entrances for easy access to the indoor spaces

Loading areas by hoists

Up to **56 van parking** spaces

Up to 56 charging stations for electric vehicles

<u>~</u>~-

Up to 80 cargo bike and scooter parking spaces