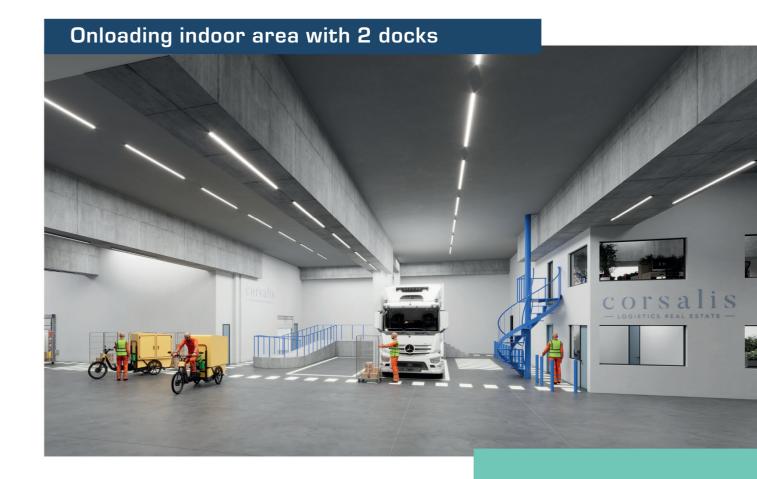

### IN THE CENTER OF THE BERCY DISTRICT





**JOURNEY TIME** By cargo bike & utility vehicle

**CARGO BIKE** 

ISOCHRONE





the heart In of Paris, in the east of the city, Corsalis has renovated and transformed a space with high ceilings, accessible to heavy goods vehicles.



# More than **5,500** selling points are only 20 minutes away by utility vehicle.



Nearly **1.5 millions** people live less than 20 minutes away by bike.



CS



đ O

# **UTILITY VEHICLE ISOCHRONE**





# 1 400 sqm OF MODULAR SURFACE AREA







## A FACILITY WITH SPACE FOR STORAGE, ACTIVITY

### AND DELIVERY





# Parking area for LUV and cargo bikes



# LE PRESSOIR DE BERCY







**CORSALIS** is a real estate firm dedicated to urban logistics, which develops spaces aimed at stakeholders involved in urban distribution and last mile logistics in France and Italy.

These urban facilities lower the carbon impact of deliveries - for end clients and retailers - while also reducing traffic in the area in question.

In 2022, Altarea Group, leader in urban transformation in France, acquired a stake in Corsalis.



INDIGO is an international leader in parking and personal mobility. This French group employs 9,500 people in 9 countries and 500 cities. INDIGO is the only international operator to offer all kinds of parking: multi-storey car parks, private shared parking and on-street parking.

The group