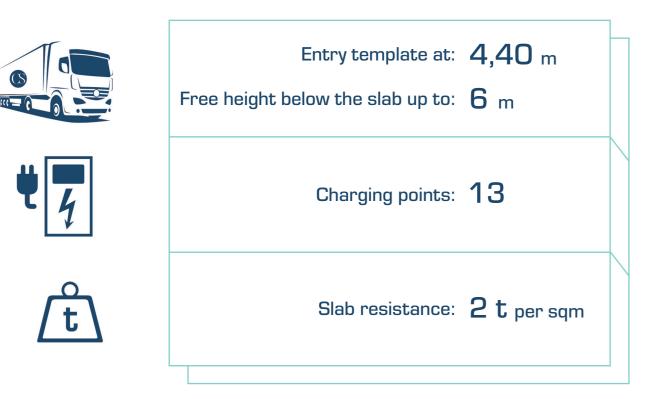

# 1 400 sqm OF MODULAR SURFACE AREA

## A FACILITY WITH SPACE FOR STORAGE, ACTIVITY

### AND DELIVERY