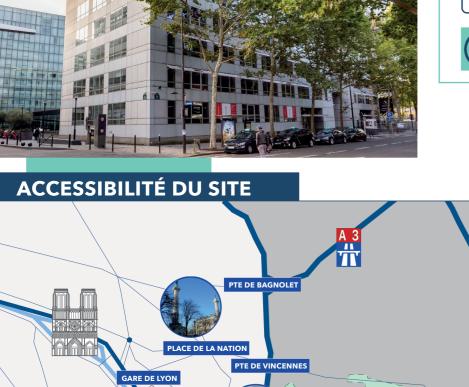

### IN THE CENTER OF THE BERCY DISTRICT

**JOURNEY TIME** By cargo bike & utility vehicle

**CARGO BIKE** 

ISOCHRONE

the heart In of Paris, in the east of the city, Corsalis has renovated and transformed a space with high ceilings, accessible to heavy goods vehicles.

# LE PRESSOIR DE BERCY

**CORSALIS** is a real estate firm dedicated to urban logistics, which develops spaces aimed at stakeholders involved in urban distribution and last mile logistics in France and Italy.