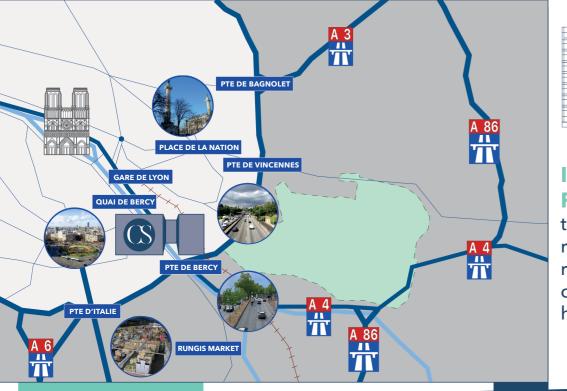

### IN THE CENTER OF THE BERCY DISTRICT

**JOURNEY TIME** By cargo bike & utility vehicle

**CARGO BIKE** 

ISOCHRONE

the heart In of Paris, in the east of the city, Corsalis has renovated and transformed a space with high ceilings, accessible to heavy goods vehicles.

# More than **5,500** selling points are only 20 minutes away by utility vehicle.

Nearly **1.5 millions** people live less than 20 minutes away by bike.

CS

đ O

# **UTILITY VEHICLE ISOCHRONE**