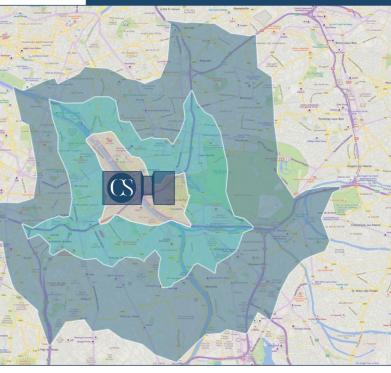

# 1 400 sqm OF MODULAR SURFACE AREA

## A FACILITY WITH SPACE FOR STORAGE, ACTIVITY

### AND DELIVERY

# Parking area for LUV and cargo bikes