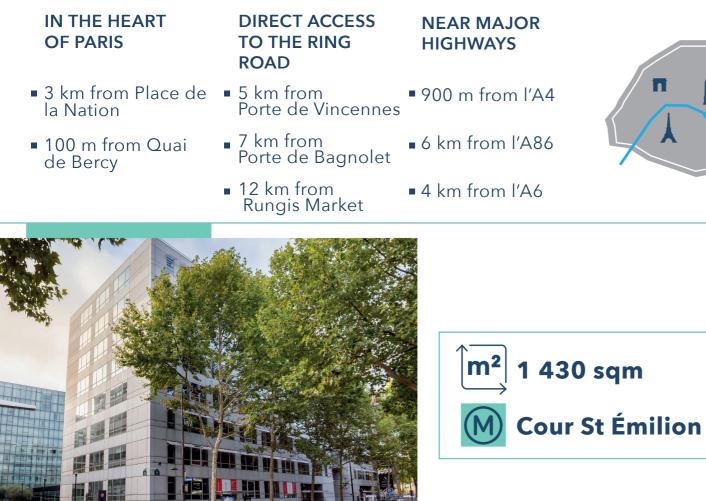

### IN THE CENTER OF THE BERCY DISTRICT

**JOURNEY TIME** By cargo bike & utility vehicle

**CARGO BIKE** 

ISOCHRONE

the heart In of Paris, in the east of the city, Corsalis has renovated and transformed a space with high ceilings, accessible to heavy goods vehicles.

# More than **5,500** selling points are only 20 minutes away by utility vehicle.

Nearly **1.5 millions** people live less than 20 minutes away by bike.

CS

đ O

# **UTILITY VEHICLE ISOCHRONE**

# 1 400 sqm OF MODULAR SURFACE AREA